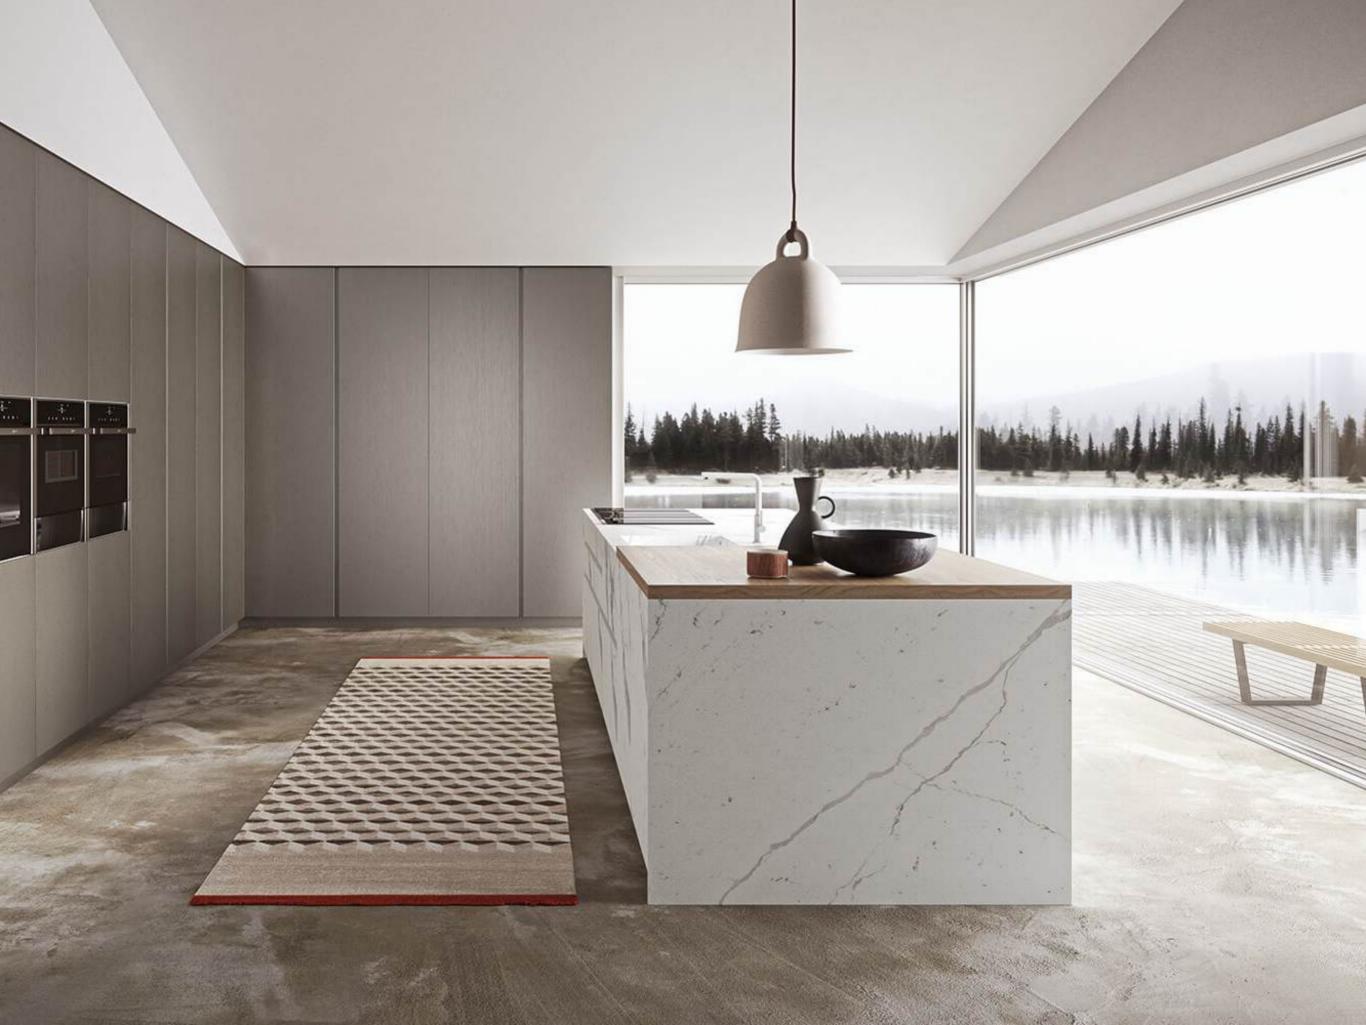

Asharys' signature luxury kitchens are designed with impeccable attention to detail. They ensure the utilisation of a sophisticated array of materials, finishes and colours to deliver an unmatched combination of beauty and function, efficiency and style. The extensive variety of kitchens all provide a perfect blend of functionality and pleasure. The key characteristics of these kitchens encompass an abundance of choice in regards to materials capable of delivering high performance, while ensuring technological and design solutions that simplify tasks in the kitchen.

## **KITCHENS**

All Asharys' kitchens emanate style and versatility. The fitted open units and roomy cupboards, enable optimal use of spaces while ensuring an effortless contemporary style aesthetic.

At Asharys, we start with your ideas and visions and combine them seamlessly with our artistic expertise and technicality. The result is a work of functional art, co-created with you, rather than designed for you. As we are not limited to any style – your aesthetic taste, site considerations, and requirements ultimately determine the style and structure of the creation.

The Asharys' design team ensures to encompass elegance with unique innovation when designing your kitchen. With continuity of colour between all elements of the kitchen and impeccable attention to detail, the design teams always achieves the perfect balance between style and functionality.

## **KITCHENS**

Each creation is the maximum expression of the two principles that characterise an Asharys' kitchen: aesthetics and rationality. We combine artisan expertise, innovative technologies and exceptional versatility to execute a wide range of different designs.