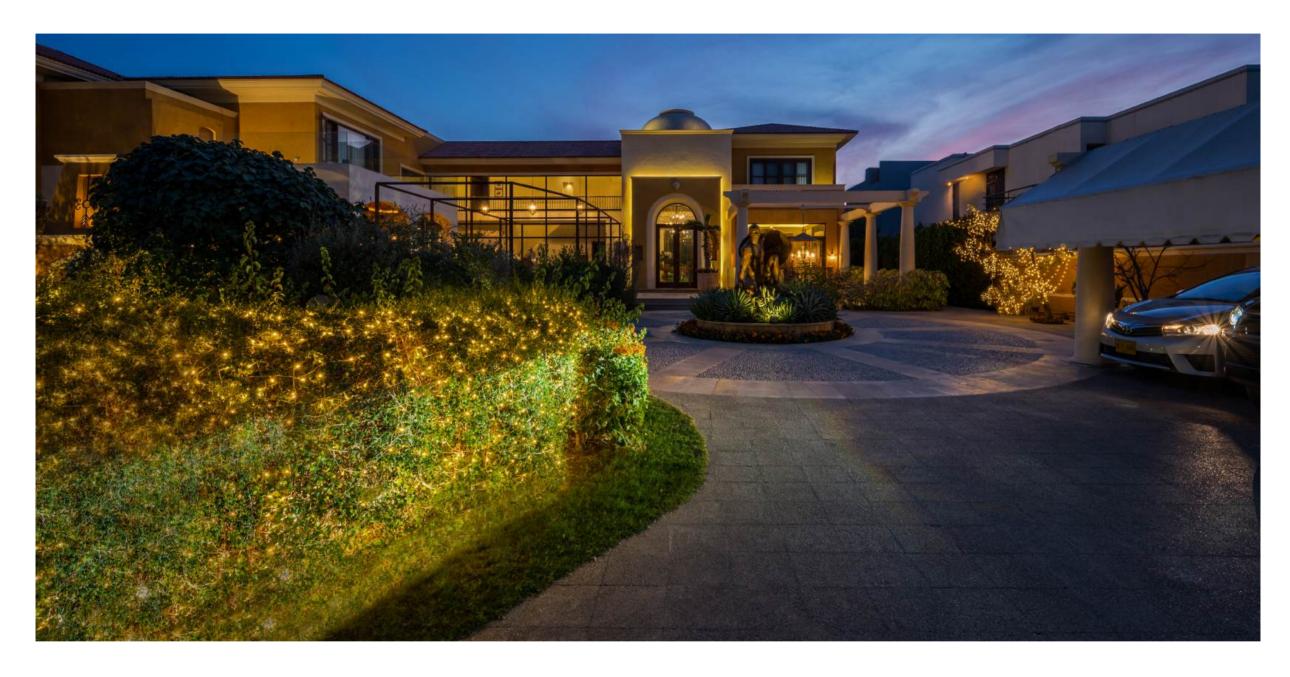

This Mediterranean Villa is defined by an open style with large exterior windows, a tiled roof, and stucco siding. This openness hearkens toward pleasant weather, making this Mediterranean villa ideal for warmer climates.

This contemporary villa emphasises a direct connection between indoors and outdoors. It features common design elements such as tall windows; bold geometric shapes; and asymmetrical façades and floor plans.