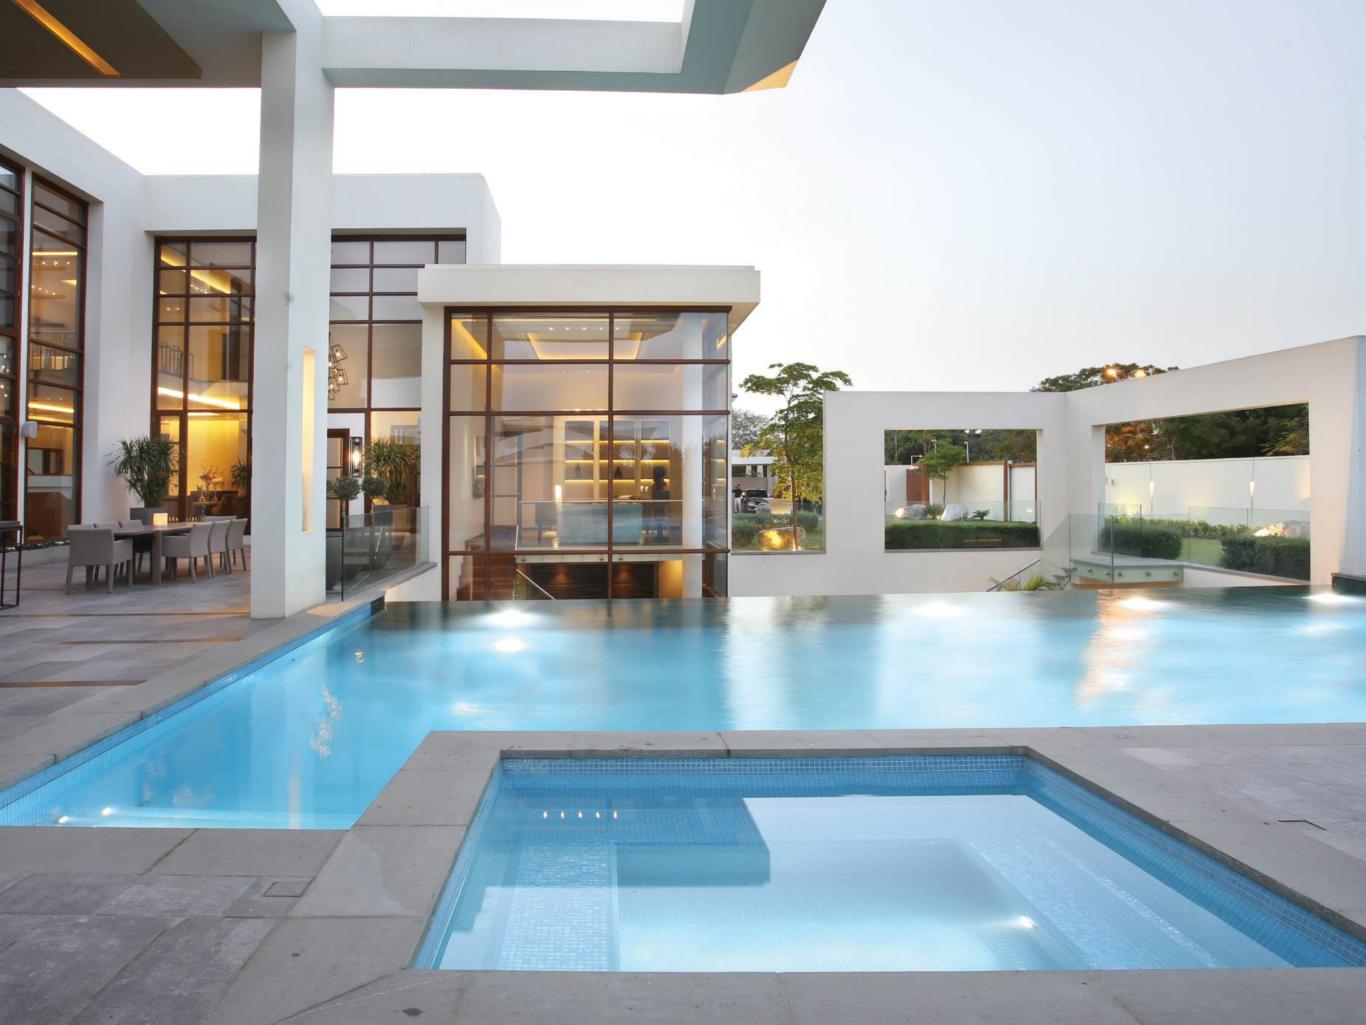

This contemporary villa emphasises a direct connection between indoors and outdoors. It features common design elements such as tall windows; bold geometric shapes; and asymmetrical façades and floor plans.