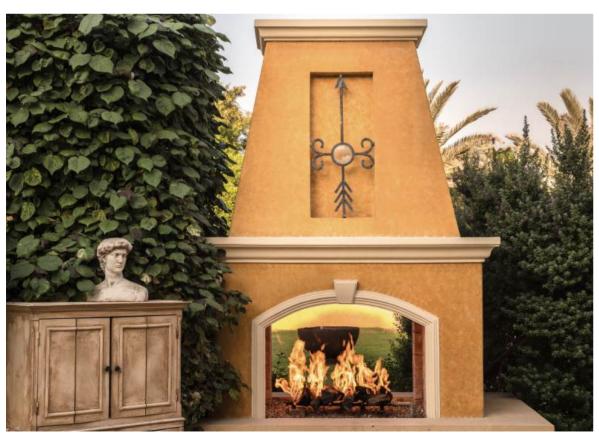

This Mediterranean Villa is defined by an open style with large exterior windows, a tiled roof, and stucco siding. This openness hearkens toward pleasant weather, making this Mediterranean villa ideal for warmer climates.

This contemporary villa emphasises a direct connection between indoors and outdoors. It features common design elements such as tall windows; bold geometric shapes; and asymmetrical façades and floor plans.