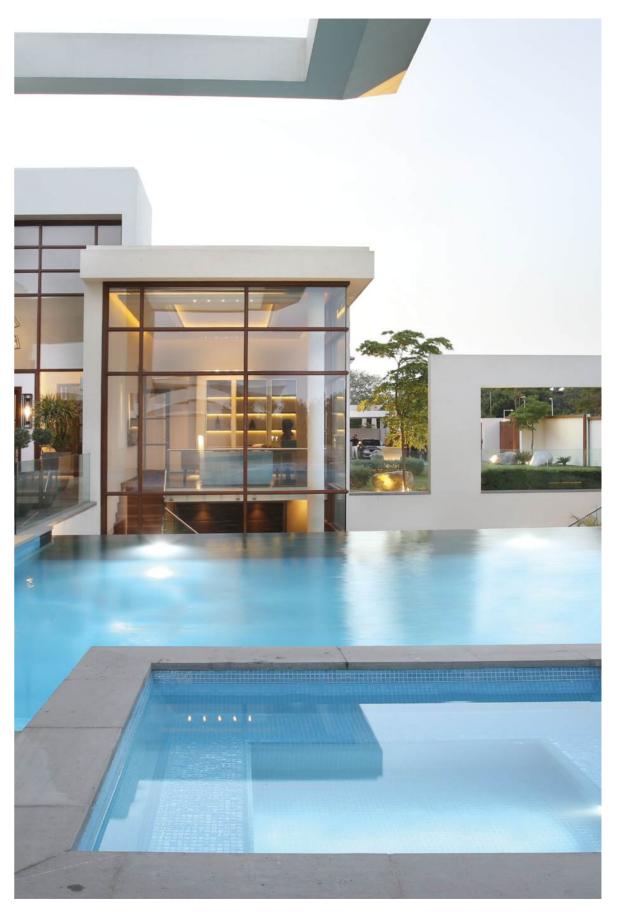

This contemporary villa emphasises a direct connection between indoors and outdoors. It features common design elements such as tall windows; bold geometric shapes; and asymmetrical façades and floor plans.