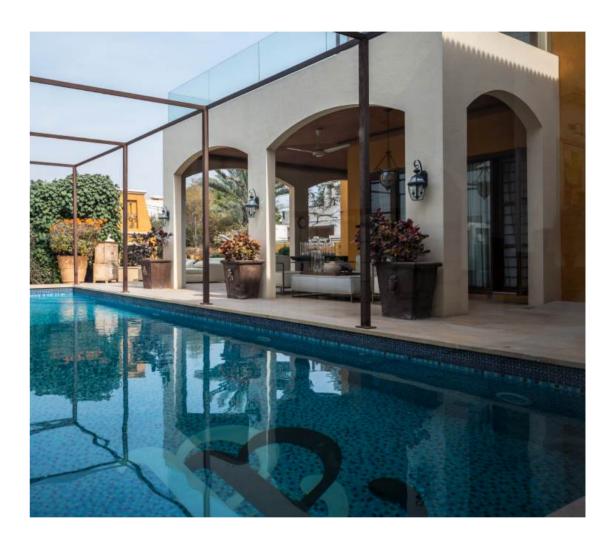

This Mediterranean Villa is defined by an open style with large exterior windows, a tiled roof, and stucco siding. This openness hearkens toward pleasant weather, making this Mediterranean villa ideal for warmer climates.

This contemporary villa emphasises a direct connection between indoors and outdoors. It features common design elements such as tall windows; bold geometric shapes; and asymmetrical façades and floor plans.