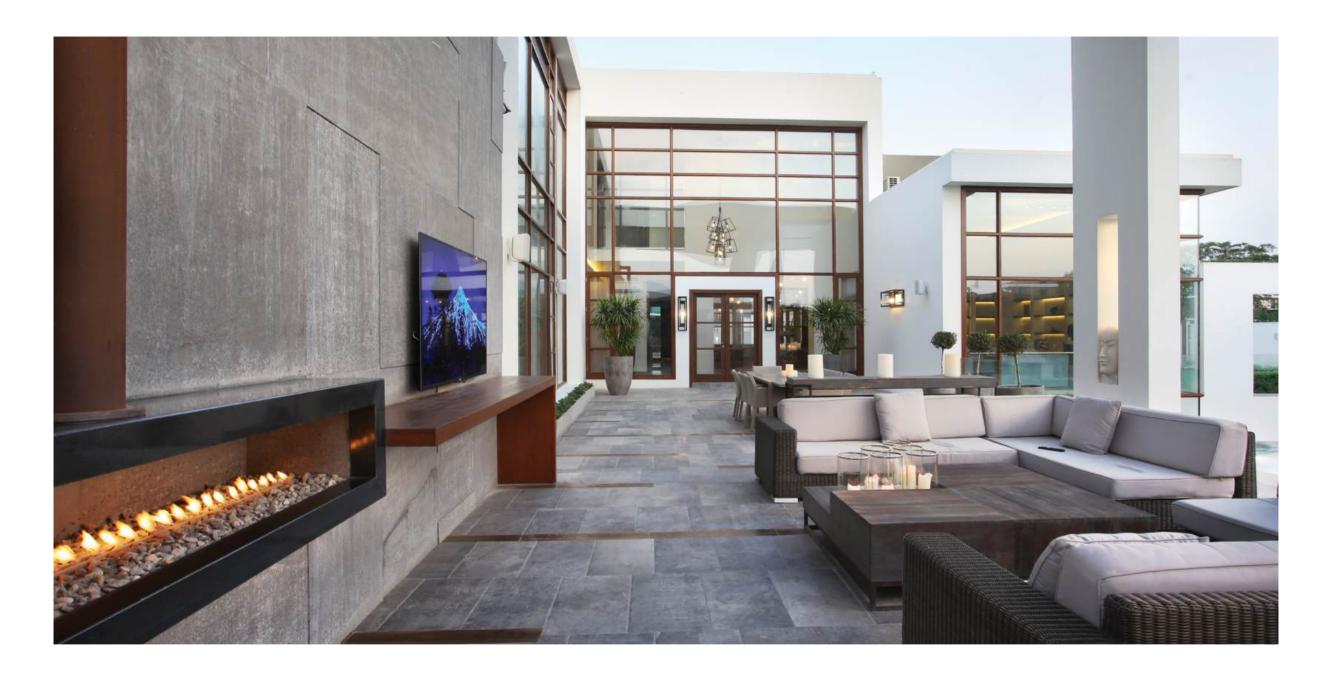

This contemporary villa emphasises a direct connection between indoors and outdoors. It features common design elements such as tall windows; bold geometric shapes; and asymmetrical façades and floor plans.