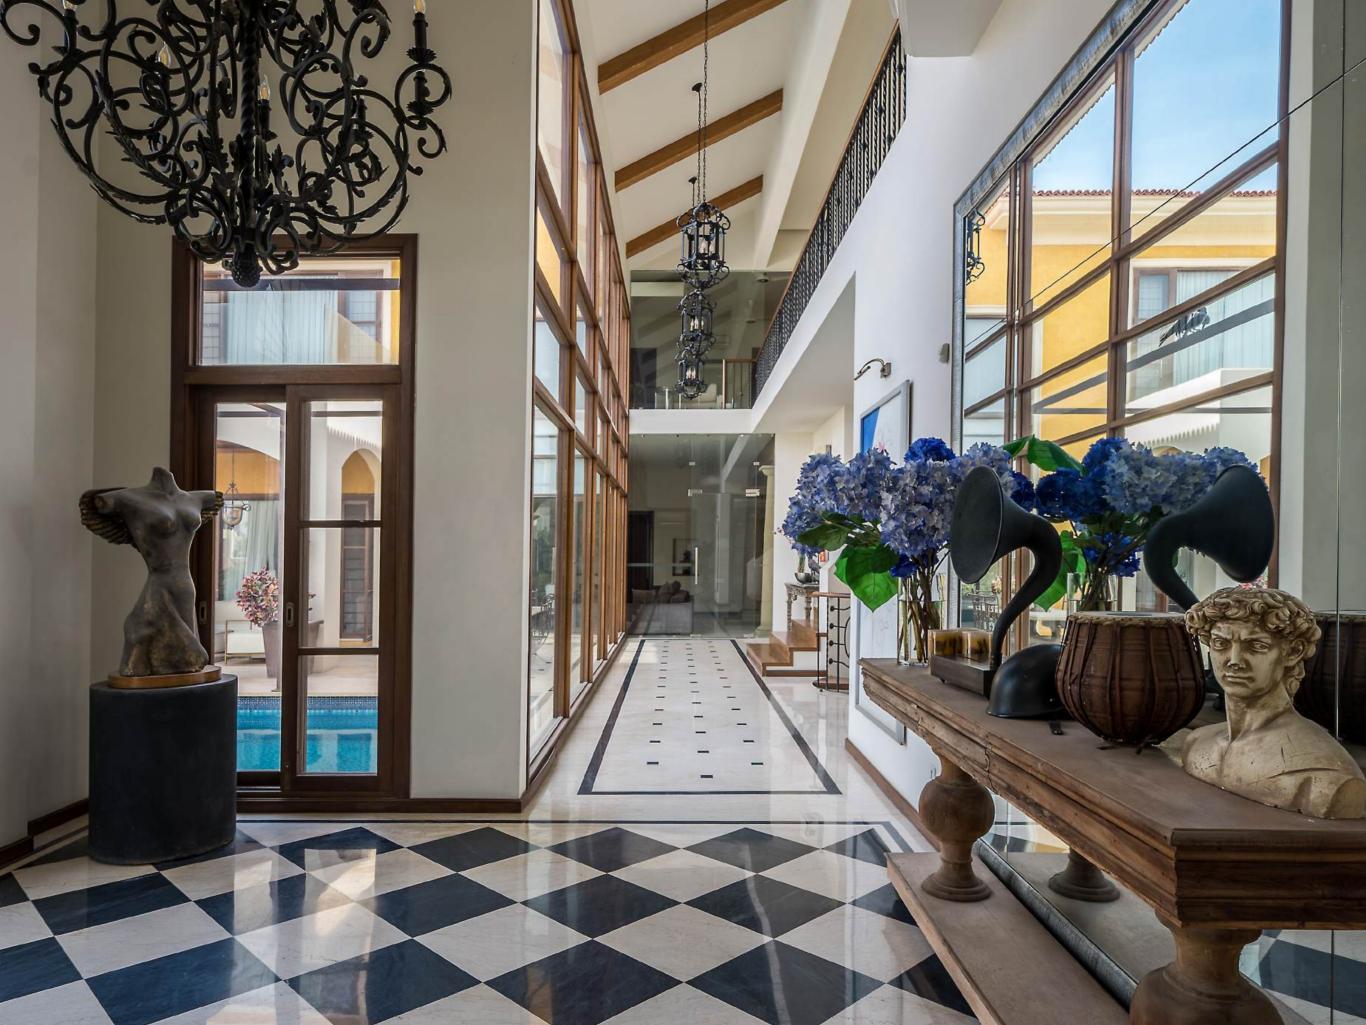

This Mediterranean Villa is defined by an open style with large exterior windows, a tiled roof, and stucco siding. This openness hearkens toward pleasant weather, making this Mediterranean villa ideal for warmer climates.