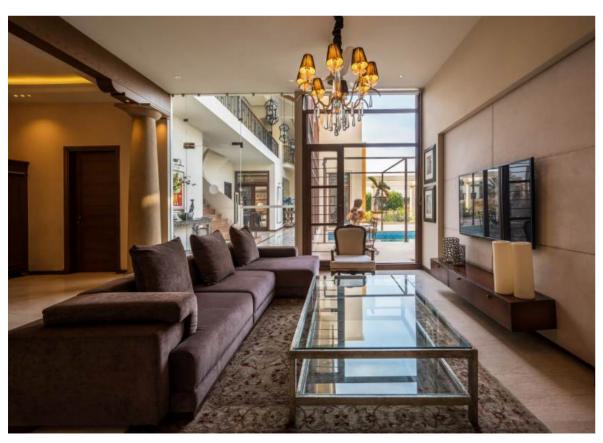

This contemporary villa emphasises a direct connection between indoors and outdoors. It features common design elements such as tall windows; bold geometric shapes; and asymmetrical façades and floor plans.