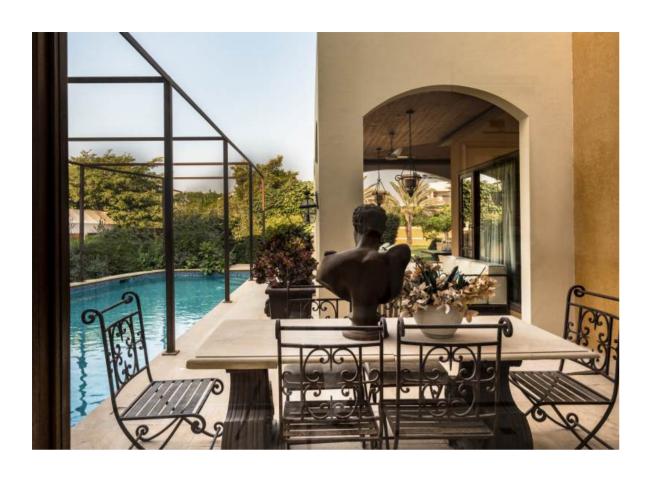

This Mediterranean Villa is defined by an open style with large exterior windows, a tiled roof, and stucco siding. This openness hearkens toward pleasant weather, making this Mediterranean villa ideal for warmer climates.

This contemporary villa emphasises a direct connection between indoors and outdoors. It features common design elements such as tall windows; bold geometric shapes; and asymmetrical façades and floor plans.