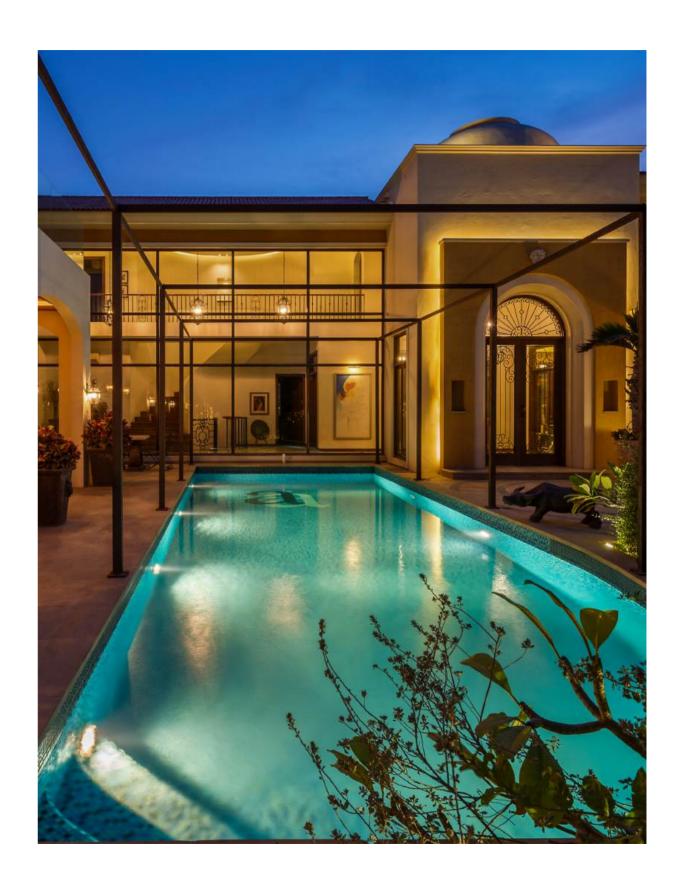

This Mediterranean Villa is defined by an open style with large exterior windows, a tiled roof, and stucco siding. This openness hearkens toward pleasant weather, making this Mediterranean villa ideal for warmer climates.

This contemporary villa emphasises a direct connection between indoors and outdoors. It features common design elements such as tall windows; bold geometric shapes; and asymmetrical façades and floor plans.