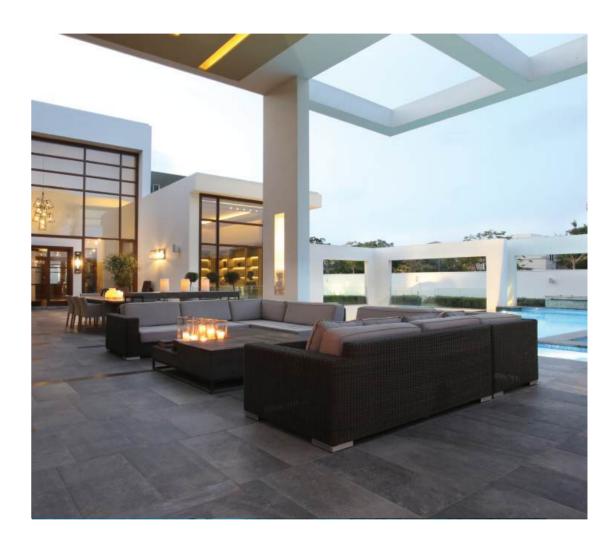

This contemporary villa emphasises a direct connection between indoors and outdoors. It features common design elements such as tall windows; bold geometric shapes; and asymmetrical façades and floor plans.